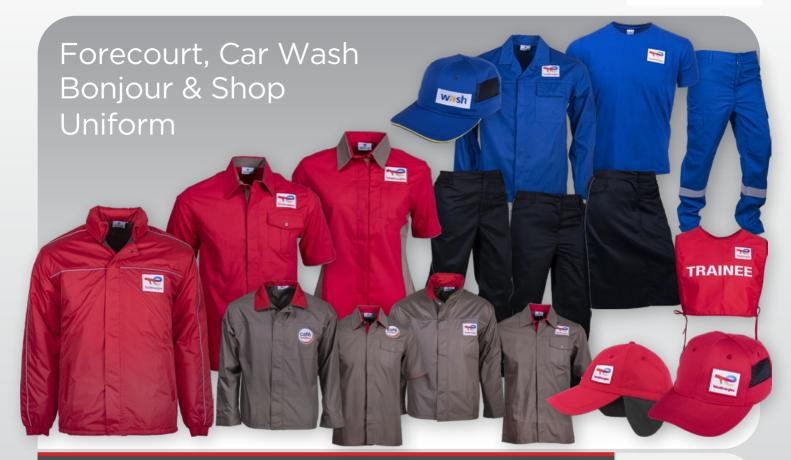

Forecourt Uniform X10031-Ladies FC Shirt X10030-Men's FC Shirt X10046-FC Beanie Cap X10044-FC Cap X10039-Unisex FC Padded Jacket X10037-Unisex FC LW Jacket X10043-Unisex Trainee Bib

## Cafe Bonjour Uniform X10038-Unisex Bonjour LW Jacket X10033-Unisex Bonjour Shirt

X10045-Bonjour Cap X10042-Bonjour Unisex Apron Carwash Uniform

X10036-Unisex CW T-Shirt X10041-Unisex CW Overall Trouser X10040-Unisex CW Overall Jacket X10047-Carwash Cap

Shop Uniform X10037-Unisex LW Jacket X10032-Unisex Shop Shirt

Manager Uniform X10048/X10049-Polo Tech Collar X10034/X10035-Polo Tech Insert

Generic Uniform X10014-Ladies Skirt X10012-Men's Trousers X10013-Ladies Slacks